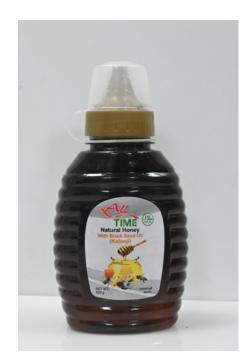

# **ALLTIME HONEY 500G WITH BLACK SEED OIL (KALONJI)**

All Time Natural Honey with Black Seed Oil (Kalonji) - 500g

Experience the perfect blend of sweetness and wellness with All Time Natural Honey with Black Seed Oil (Kalonji). This 500g jar combines the rich taste of pure honey with the health benefits of black seed oil for a unique and nutritious addition to your daily routine.