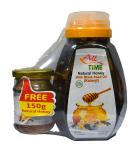

#### **ALLTIME HONEY 1000G**

Alltime Honey - 1000g with 150g Free

**Short Description:** Experience the rich and natural sweetness of Alltime Honey, now available in a 1000g jar with an additional 150g free! Perfect for all your culinary needs and daily wellness routines.