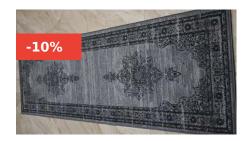

### **SABHA 80 X 240 CM**

Add elegance to your space with the SABHA  $65 \times 180$  cm Carpet. Perfect for narrow areas like hallways and entryways, this stylish carpet brings both beauty and functionality to your home. Read More

SKU: N/A

**Price:** KSh 1,908.62