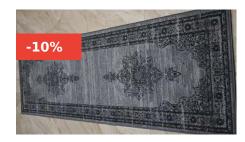

#### **SABHA 80X240CM CORRIDOR RUNNERS 8**

Elevate your hallway with the stylish SABHA 80 x 240 cm Corridor Runner. This elegant runner adds a touch of sophistication and warmth to any corridor, offering both beauty and functionality.

**Read More** 

SKU: N/A

**Price:** KSh 2,905.00 Original price was:

Elevate your hallway with the stylish SABHA 80 x 240 cm Corridor Runner. This elegant runner adds a touch of sophistication and warmth to any corridor, offering both beauty and functionality.

Read More

SKU: N/A

**Price:** KSh 2,905.00 Original price was:

KSh 2,905.00.KSh 2,605.00Current price is: KSh 2,605.00.