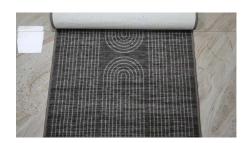

### **SABHA 80X240CM**

Elevate your hallway with the stylish SABHA 80 x 240 cm Corridor Runner. This elegant runner adds a touch of sophistication and warmth to any corridor, offering both beauty and functionality.

#### SABHA 80X240CM

Elevate your hallway with the stylish SABHA 80 x 240 cm Corridor Runner. This elegant runner adds a touch of sophistication and warmth to any corridor, offering both beauty and functionality.