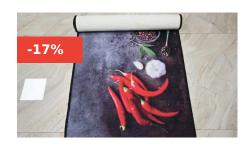

#### SABHA 80X240CM CORRIDOR RUNNERS 6

Elevate your hallway with the stylish SABHA 80 x 240 cm Corridor Runner. This elegant runner adds a touch of sophistication and warmth to any corridor, offering both beauty and functionality.

**Read More** 

SKU: N/A

**Price:** KSh 2,905.00 Original price was:

Elevate your hallway with the stylish SABHA 80 x 240 cm Corridor Runner. This elegant runner adds a touch of sophistication and warmth to any corridor, offering both beauty and functionality.

Read More

SKU: N/A

**Price:** KSh 2,905.00 Original price was:

KSh 2,905.00.KSh 2,605.00Current price is: KSh 2,605.00.