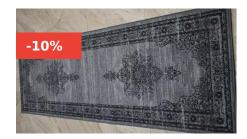

### **SABHA 65X180CM**

Add elegance to your space with the SABHA 65 x 180 cm Carpet. Perfect for narrow areas like hallways and entryways, this stylish carpet brings both beauty and functionality to your home.

Read More

SKU: N/A

**Price:** KSh 1,400.00 Original price was:

KSh 1,400.00.KSh 1,161.20Current price is: KSh 1,161.20.

Add elegance to your space with the SABHA 65  $\times$  180 cm Carpet. Perfect for narrow areas like hallways and entryways, this stylish carpet brings both beauty and functionality to your home.