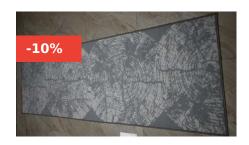

### **SABHA 80 X 240 CM**

Add elegance to your space with the SABHA  $65 \times 180$  cm Carpet. Perfect for narrow areas like hallways and entryways, this stylish carpet brings both beauty and functionality to your home. Read More

SKU: N/A

**Price:** KSh 1,908.62