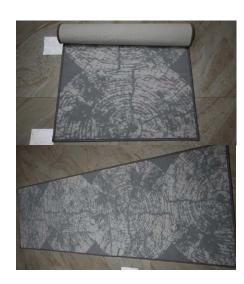

### **SABHA 80X240 CM**

Add elegance to your space with the SABHA  $65 \times 180$  cm Carpet. Perfect for narrow areas like hallways and entryways, this stylish carpet brings both beauty and functionality to your home. Read More

SKU: N/A

**Price:** KSh 1,908.62