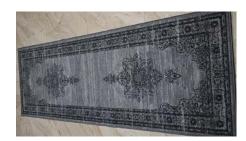

### **SABHA 80X240CM**

Elevate your hallway with the stylish SABHA 80 x 240 cm Corridor Runner. This elegant runner adds a touch of sophistication and warmth to any corridor, offering both beauty and functionality.

Read More SKU: N/A

**Price:** KSh 2,905.00 Original price was: