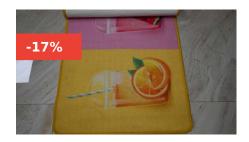

#### SABHA 80X240CM CORRIDOR RUNNERS 4

Elevate your hallway with the stylish SABHA 80 x 240 cm Corridor Runner. This elegant runner adds a touch of sophistication and warmth to any corridor, offering both beauty and functionality.

**Read More** 

SKU: N/A

**Price:** KSh 2,905.00 Original price was:

Elevate your hallway with the stylish SABHA 80 x 240 cm Corridor Runner. This elegant runner adds a touch of sophistication and warmth to any corridor, offering both beauty and functionality.

**Read More** 

SKU: N/A

**Price:** KSh 2,905.00 Original price was:

KSh 2,905.00.KSh 2,605.00Current price is: KSh 2,605.00.