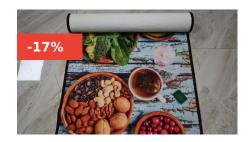

#### **SABHA 80X240CM CORRIDOR RUNNERS 8**

Elevate your hallway with the stylish SABHA 80 x 240 cm Corridor Runner. This elegant runner adds a touch of sophistication and warmth to any corridor, offering both beauty and functionality.

**Read More** 

SKU: N/A

**Price:** KSh 2,905.00 Original price was:

Elevate your hallway with the stylish SABHA 80 x 240 cm Corridor Runner. This elegant runner adds a touch of sophistication and warmth to any corridor, offering both beauty and functionality.

Read More

SKU: N/A

**Price:** KSh 2,905.00 Original price was:

KSh 2,905.00.KSh 2,605.00Current price is: KSh 2,605.00.