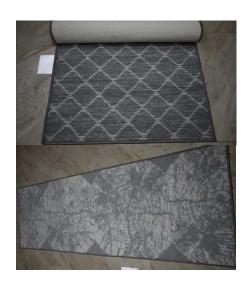

### **SABHA 80 X240 CM**

Add elegance to your space with the SABHA  $65 \times 180$  cm Carpet. Perfect for narrow areas like hallways and entryways, this stylish carpet brings both beauty and functionality to your home. Read More

SKU: N/A