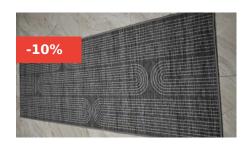

#### **SABHA 80X240CM CORRIDOR RUNNERS 8**

Elevate your hallway with the stylish SABHA 80 x 240 cm Corridor Runner. This elegant runner adds a touch of sophistication and warmth to any corridor, offering both beauty and functionality.

**Read More** 

SKU: N/A

**Price:** KSh 2,905.00 Original price was:

Elevate your hallway with the stylish SABHA 80 x 240 cm Corridor Runner. This elegant runner adds a touch of sophistication and warmth to any corridor, offering both beauty and functionality.

Read More

SKU: N/A

**Price:** KSh 2,905.00 Original price was:

KSh 2,905.00.KSh 2,605.00Current price is: KSh 2,605.00.