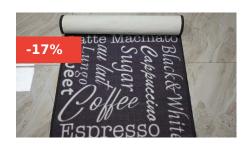

### **SABHA 80X240CM**

Elevate your hallway with the stylish SABHA 80 x 240 cm Corridor Runner. This elegant runner adds a touch of sophistication and warmth to any corridor, offering both beauty and functionality.

Read More SKU: N/A

**Price:** KSh 2,905.00 Original price was: