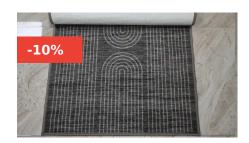

#### SABHA 80X240CM

Elevate your hallway with the stylish SABHA 80 x 240 cm Corridor Runner. This elegant runner adds a touch of sophistication and warmth to any corridor, offering both beauty and functionality.

Read More

SKU: N/A

**Price:** KSh 2,905.00 Original price was:

KSh 2,905.00.KSh 2,605.00Current price is: KSh 2,605.00.