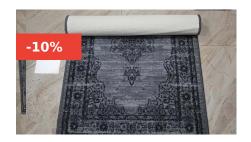

### **SABHA 80X240CM**

Elevate your hallway with the stylish SABHA 80 x 240 cm Corridor Runner. This elegant runner adds a touch of sophistication and warmth to any corridor, offering both beauty and functionality.

Read More SKU: N/A

**Price:** KSh 2,905.00 Original price was: