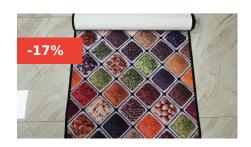

### **SABHA 80 X 150 CM**

Add elegance to your space with the SABHA 65  $\times$  180 cm Carpet. Perfect for narrow areas like hallways and entryways, this stylish carpet brings both beauty and functionality to your home.