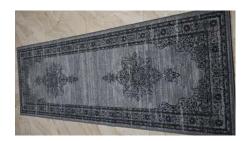

#### SABHA 80X240CM

Elevate your hallway with the stylish SABHA 80 x 240 cm Corridor Runner. This elegant runner adds a touch of sophistication and warmth to any corridor, offering both beauty and functionality.

Read More

SKU: N/A

**Price:** KSh 2,905.00 Original price was:

KSh 2,905.00.KSh 2,605.00Current price is: KSh 2,605.00.