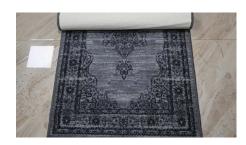

#### SABHA Corridor Runner - Style and Elegance for Your Hallways

Transform your hallways with the SABHA Corridor Runner, an elegant addition to any home. Measuring 80 x 240 cm, this runner is designed to enhance the beauty and comfort of your corridors, providing a soft and stylish surface underfoot. With its exquisite design and high-quality craftsmanship, the SABHA Runner is the perfect choice for adding a touch of sophistication to your space.

### **SABHA 80 X 240 CM**

Add elegance to your space with the SABHA  $65 \times 180$  cm Carpet. Perfect for narrow areas like hallways and entryways, this stylish carpet brings both beauty and functionality to your home. Read More