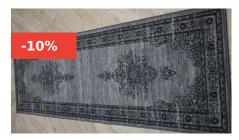

### **NEW HAVANNA 160 X 230 CM**

DESCRIPTION:SHAGGY CARPETS 80 X 150 CM 4530/= 133 X 190 CM 9530/= 160 X 230 CM 13880/=

Transform your space with the timeless elegance of the ROSETTA Carpet. Measuring  $133 \times 190$  cm, this exquisite carpet features intricate patterns and a rich color palette, perfect for adding a touch of luxury to any room in your home.

### **NEW HAVANNA 133 X 190 CM**

DESCRIPTION:SHAGGY CARPETS 80 X 150 CM 4530/= 133 X 190 CM 9530/= 160 X 230 CM 13880/=

Transform your space with the timeless elegance of the ROSETTA Carpet. Measuring  $133 \times 190$  cm, this exquisite carpet features intricate patterns and a rich color palette, perfect for adding a touch of luxury to any room in your home.

## NEW HAVANNA 200 X 280 CM

DESCRIPTION:SHAGGY CARPETS 80 X 150 CM 4530/= 133 X 190 CM 9530/= 160 X 230 CM 13880/=

Transform your space with the timeless elegance of the ROSETTA Carpet. Measuring  $133 \times 190$  cm, this exquisite carpet features intricate patterns and a rich color palette, perfect for adding a touch of luxury to any room in your home.

### NEW HAVANNA 133X190 CM

DESCRIPTION:SHAGGY CARPETS 80 X 150 CM 4530/= 133 X 190 CM 9530/= 160 X 230 CM 13880/=

Transform your space with the timeless elegance of the ROSETTA Carpet. Measuring 133 x 190 cm, this exquisite carpet features intricate patterns and a rich color palette, perfect for adding a touch of luxury to any room in your home.