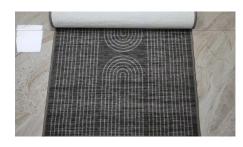

#### SABHA Corridor Runner - Style and Elegance for Your Hallways

Transform your hallways with the SABHA Corridor Runner, an elegant addition to any home. Measuring 80 x 240 cm, this runner is designed to enhance the beauty and comfort of your corridors, providing a soft and stylish surface underfoot. With its exquisite design and high-quality craftsmanship, the SABHA Runner is the perfect choice for adding a touch of sophistication to your space.