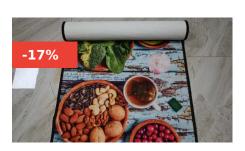

### SABHA 80X240CM CORRIDOR RUNNERS 4

Elevate your hallway with the stylish SABHA 80 x 240 cm Corridor Runner. This elegant runner adds a touch of sophistication and warmth to any corridor, offering both beauty and functionality.

### SABHA 80X240CM CORRIDOR RUNNERS 2

Elevate your hallway with the stylish SABHA 80 x 240 cm Corridor Runner. This elegant runner adds a touch of sophistication and warmth to any corridor, offering both beauty and functionality.