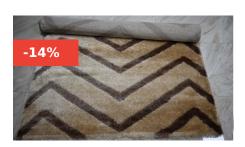

# 3D CARPET 160 X 230 CM

# Transform Your Space with the Stunning 3D Carpet - 160 x 230 $\ensuremath{\mathsf{cm}}$

Elevate your home décor with our 3D Carpet, measuring 160 x 230 cm. Featuring a cutting-edge design that creates a dynamic visual effect, this carpet adds a modern and luxurious touch to any room. Crafted for comfort and durability, it's perfect for living rooms, bedrooms, or offices.