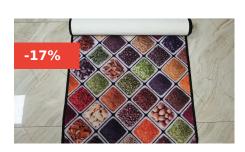

# **SUPER EMERALD 180X270CM**

Enhance your living space with the luxurious SUPER EMERALD Carpet. Measuring 160 x 230 cm, this premium carpet offers a blend of elegance and comfort, perfect for adding a touch of sophistication to any room.

# SUPER EMERALD 180 X 270 CM

Enhance your living space with the luxurious SUPER EMERALD Carpet. Measuring  $160 \times 230$  cm, this premium carpet offers a blend of elegance and comfort, perfect for adding a touch of sophistication to any room.