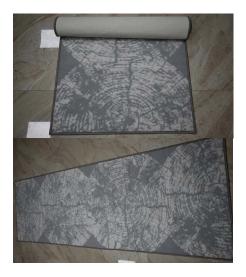

### **NEW HAVANNA 160 X 230 CM**

DESCRIPTION:SHAGGY CARPETS 80 X 150 CM 4530/= 133 X 190 CM 9530/= 160 X 230 CM 13880/=

Transform your space with the timeless elegance of the ROSETTA Carpet. Measuring  $133 \times 190$  cm, this exquisite carpet features intricate patterns and a rich color palette, perfect for adding a touch of luxury to any room in your home.