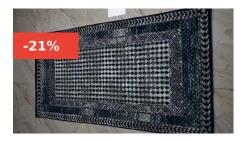

# **SABHA 80X240 CM**

Add elegance to your space with the SABHA 65 x 180 cm Carpet. Perfect for narrow areas like hallways and entryways, this stylish carpet brings both beauty and functionality to your home. <u>Read More</u> **SKU:** N/A

**Price:** KSh 1,908.62