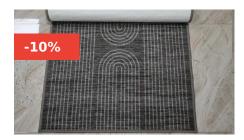

# SABHA

#### SABHA Corridor Runner - Style and Elegance for Your Hallways

Transform your hallways with the SABHA Corridor Runner, an elegant addition to any home. Measuring 80 x 240 cm, this runner is designed to enhance the beauty and comfort of your corridors, providing a soft and stylish surface underfoot. With its exquisite design and high-quality craftsmanship, the SABHA Runner is the perfect choice for adding a touch of sophistication to your space.