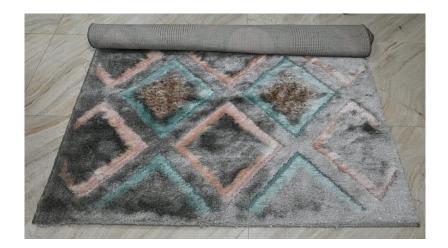

# 3D CARPET 160 X 230 CM

# Transform Your Space with the Stunning 3D Carpet - 160 x 230 $\ensuremath{\mathsf{cm}}$

Elevate your home décor with our 3D Carpet, measuring 160 x 230 cm. Featuring a cutting-edge design that creates a dynamic visual effect, this carpet adds a modern and luxurious touch to any room. Crafted for comfort and durability, it's perfect for living rooms, bedrooms, or offices.