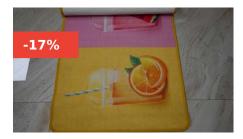

# 3D CARPET 160 X 230 CM

# Transform Your Space with the Stunning 3D Carpet - 160 $\times$ 230 cm

Elevate your home décor with our 3D Carpet, measuring 160 x 230 cm. Featuring a cutting-edge design that creates a dynamic visual effect, this carpet adds a modern and luxurious touch to any room. Crafted for comfort and durability, it's perfect for living rooms, bedrooms, or offices.