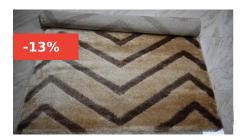

# 3D CARPET 160 X 230 CM

# Transform Your Space with the Stunning 3D Carpet - 160 $\times$ 230 cm

Elevate your home décor with our 3D Carpet, measuring 160 x 230 cm. Featuring a cutting-edge design that creates a dynamic visual effect, this carpet adds a modern and luxurious touch to any room. Crafted for comfort and durability, it's perfect for living rooms, bedrooms, or offices.