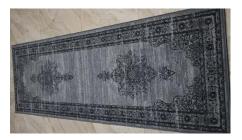

### **NEW HAVANNA 160 X 230 CM**

DESCRIPTION:SHAGGY CARPETS 80 X 150 CM 4530/= 133 X 190 CM 9530/= 160 X 230 CM 13880/=

Transform your space with the timeless elegance of the ROSETTA Carpet. Measuring  $133 \times 190$  cm, this exquisite carpet features intricate patterns and a rich color palette, perfect for adding a touch of luxury to any room in your home.

### **NEW HAVANNA 133 X 190 CM**

DESCRIPTION:SHAGGY CARPETS 80 X 150 CM 4530/= 133 X 190 CM 9530/= 160 X 230 CM 13880/=

Transform your space with the timeless elegance of the ROSETTA Carpet. Measuring  $133 \times 190$  cm, this exquisite carpet features intricate patterns and a rich color palette, perfect for adding a touch of luxury to any room in your home.

## NEW HAVANNA 200 X 280 CM

DESCRIPTION:SHAGGY CARPETS 80 X 150 CM 4530/= 133 X 190 CM 9530/= 160 X 230 CM 13880/=

Transform your space with the timeless elegance of the ROSETTA Carpet. Measuring  $133 \times 190$  cm, this exquisite carpet features intricate patterns and a rich color palette, perfect for adding a touch of luxury to any room in your home.

### NEW HAVANNA 133X190 CM

DESCRIPTION:SHAGGY CARPETS 80 X 150 CM 4530/= 133 X 190 CM 9530/= 160 X 230 CM 13880/=

Transform your space with the timeless elegance of the ROSETTA Carpet. Measuring 133 x 190 cm, this exquisite carpet features intricate patterns and a rich color palette, perfect for adding a touch of luxury to any room in your home.