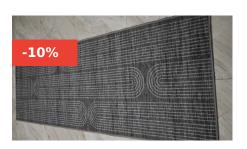

# SABHA

#### SABHA Corridor Runner - Style and Elegance for Your Hallways

Transform your hallways with the SABHA Corridor Runner, an elegant addition to any home. Measuring 80 x 240 cm, this runner is designed to enhance the beauty and comfort of your corridors, providing a soft and stylish surface underfoot. With its exquisite design and high-quality craftsmanship, the SABHA Runner is the perfect choice for adding a touch of sophistication to your space.