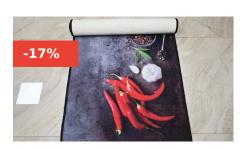

# 3D CARPET 160 X 230 CM

# Transform Your Space with the Stunning 3D Carpet - 160 x 230 $\ensuremath{\mathsf{cm}}$

Elevate your home décor with our 3D Carpet, measuring 160 x 230 cm. Featuring a cutting-edge design that creates a dynamic visual effect, this carpet adds a modern and luxurious touch to any room. Crafted for comfort and durability, it's perfect for living rooms, bedrooms, or offices.