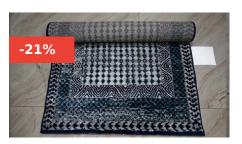

# SABHA 80 X 240 CM

Add elegance to your space with the SABHA 65 x 180 cm Carpet. Perfect for narrow areas like hallways and entryways, this stylish carpet brings both beauty and functionality to your home. Read More SKU: N/A Price: KSh 1,908.62

## **SABHA 80 X240 CM**

Add elegance to your space with the SABHA 65 x 180 cm Carpet. Perfect for narrow areas like hallways and entryways, this stylish carpet brings both beauty and functionality to your home. <u>Read More</u> **SKU:** N/A **Price:** KSh 1,908.62