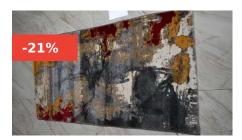

# 3D CARPET 160 X 230 CM

# Transform Your Space with the Stunning 3D Carpet - 160 $\times$ 230 cm

Elevate your home décor with our 3D Carpet, measuring 160 x 230 cm. Featuring a cutting-edge design that creates a dynamic visual effect, this carpet adds a modern and luxurious touch to any room. Crafted for comfort and durability, it's perfect for living rooms, bedrooms, or offices.