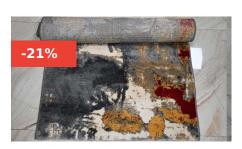

# 3D CARPET 160 X 230 CM

# Transform Your Space with the Stunning 3D Carpet - 160 x 230 $\ensuremath{\mathsf{cm}}$

Elevate your home décor with our 3D Carpet, measuring 160 x 230 cm. Featuring a cutting-edge design that creates a dynamic visual effect, this carpet adds a modern and luxurious touch to any room. Crafted for comfort and durability, it's perfect for living rooms, bedrooms, or offices.