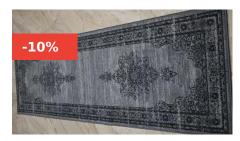

### **SABHA 80X240CM**

Elevate your hallway with the stylish SABHA 80 x 240 cm Corridor Runner. This elegant runner adds a touch of sophistication and warmth to any corridor, offering both beauty and functionality.

### SABHA 80X240CM

Elevate your hallway with the stylish SABHA 80 x 240 cm Corridor Runner. This elegant runner adds a touch of sophistication and warmth to any corridor, offering both beauty and functionality.

### SABHA 80X240CM CORRIDOR RUNNERS 8

Elevate your hallway with the stylish SABHA 80 x 240 cm Corridor Runner. This elegant runner adds a touch of sophistication and warmth to any corridor, offering both beauty and functionality.

### SABHA 80X240CM CORRIDOR RUNNERS 6

Elevate your hallway with the stylish SABHA 80 x 240 cm Corridor Runner. This elegant runner adds a touch of sophistication and warmth to any corridor, offering both beauty and functionality.

### SABHA 80X240CM CORRIDOR RUNNERS 4

Elevate your hallway with the stylish SABHA 80 x 240 cm Corridor Runner. This elegant runner adds a touch of sophistication and warmth to any corridor, offering both beauty and functionality.

### SABHA 80X240CM CORRIDOR RUNNERS 2

Elevate your hallway with the stylish SABHA 80 x 240 cm Corridor Runner. This elegant runner adds a touch of sophistication and warmth to any corridor, offering both beauty and functionality.