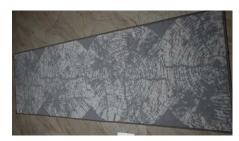

### **NEW HAVANNA 160 X 230 CM**

DESCRIPTION:SHAGGY CARPETS 80 X 150 CM 4530/= 133 X 190 CM 9530/= 160 X 230 CM 13880/=

Transform your space with the timeless elegance of the ROSETTA Carpet. Measuring  $133 \times 190$  cm, this exquisite carpet features intricate patterns and a rich color palette, perfect for adding a touch of luxury to any room in your home.