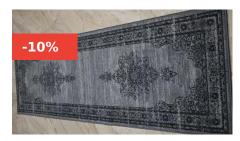

### **NEW HAVANNA 160 X 230 CM**

DESCRIPTION:SHAGGY CARPETS 80 X 150 CM 4530/= 133 X 190 CM 9530/= 160 X 230 CM 13880/=

Transform your space with the timeless elegance of the ROSETTA Carpet. Measuring  $133 \times 190$  cm, this exquisite carpet features intricate patterns and a rich color palette, perfect for adding a touch of luxury to any room in your home.

### **NEW HAVANNA 133 X 190 CM**

DESCRIPTION:SHAGGY CARPETS 80 X 150 CM 4530/= 133 X 190 CM 9530/= 160 X 230 CM 13880/=

Transform your space with the timeless elegance of the ROSETTA Carpet. Measuring  $133 \times 190$  cm, this exquisite carpet features intricate patterns and a rich color palette, perfect for adding a touch of luxury to any room in your home.

## NEW HAVANNA 200 X 280 CM

DESCRIPTION:SHAGGY CARPETS 80 X 150 CM 4530/= 133 X 190 CM 9530/= 160 X 230 CM 13880/=

Transform your space with the timeless elegance of the ROSETTA Carpet. Measuring  $133 \times 190$  cm, this exquisite carpet features intricate patterns and a rich color palette, perfect for adding a touch of luxury to any room in your home.

### NEW HAVANNA 133X190 CM

DESCRIPTION:SHAGGY CARPETS 80 X 150 CM 4530/= 133 X 190 CM 9530/= 160 X 230 CM 13880/=

Transform your space with the timeless elegance of the ROSETTA Carpet. Measuring 133 x 190 cm, this exquisite carpet features intricate patterns and a rich color palette, perfect for adding a touch of luxury to any room in your home.