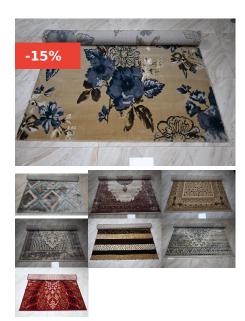

### 3D CARPET 160 X 230 CM

## Transform Your Space with the Stunning 3D Carpet - 160 x 230 $\mbox{cm}$

Elevate your home décor with our 3D Carpet, measuring 160 x 230 cm. Featuring a cutting-edge design that creates a dynamic visual effect, this carpet adds a modern and luxurious touch to any room. Crafted for comfort and durability, it's perfect for living rooms, bedrooms, or offices.

#### Read More

**SKU:** N/A **Price:** KSh 14,260.00 Original price was: KSh 14,260.00.KSh 12,116.37Current price is: KSh 12,116.37.