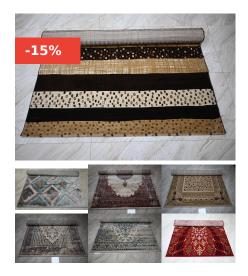

### 3D CARPET 160 X 230 CM

# Transform Your Space with the Stunning 3D Carpet - 160 x 230 $\ensuremath{\mathsf{cm}}$

Elevate your home décor with our 3D Carpet, measuring 160 x 230 cm. Featuring a cutting-edge design that creates a dynamic visual effect, this carpet adds a modern and luxurious touch to any room. Crafted for comfort and durability, it's perfect for living rooms, bedrooms, or offices.

#### Read More

**SKU:** N/A **Price:** KSh 14,260.00 Original price was: KSh 14,260.00.KSh 12,116.37Current price is: KSh 12,116.37.